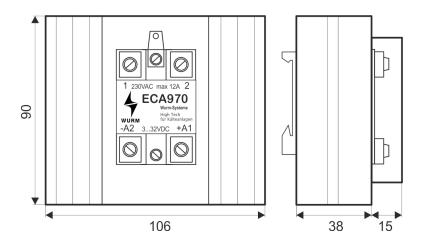

### **Front view**

## **Technical data**

| Control input         | 332V=                                                                                                                      |  |
|-----------------------|----------------------------------------------------------------------------------------------------------------------------|--|
| Input resistance      | 1500Ω ±10%                                                                                                                 |  |
| Switch output         | 230V~, min. 50mA, max.12A, zero-point switching                                                                            |  |
| Ambient temperature   | Operation: 0+55°C, storage: -25+70°C                                                                                       |  |
| Dimensions            | (WxHxD) 106 x 90 x 53mm                                                                                                    |  |
| Fastening             | Top-hat rail TH 35-15 or TH 35-7.5 (DIN EN 60715)                                                                          |  |
| Weight                | About 550g                                                                                                                 |  |
| Electrical connection | 4 screw terminals 2.5mm <sup>2</sup> , spade lugs terminals or ring terminal, 6.3mm mounting link for grounding connection |  |
| Conformities          | - 2014/35/EU (Low Voltage Directive)                                                                                       |  |
| EAC conformity        | - TR CU 004/2011<br>- TR CU 020/2011                                                                                       |  |
|                       | RoHS II                                                                                                                    |  |