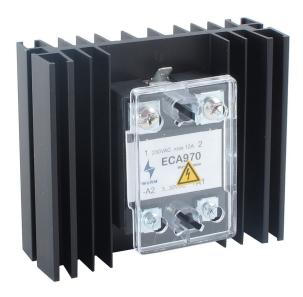

Electronic load relay for contactless switching of glass and handrail heaters

### **Front view**

## Features

- Distortion-free zero-crossing circuit
- Wear-free switching
- High load capacity of 12A / 230V~
- Control by dew-point driven power controllers AHC-XP or TRH-XP with BSM001

Also pay attention to the descriptions of the AHC-XP, BSM001 and TRH-XP.

Wurm GmbH & Co. KG Elektronische Systeme accepts no liability in case of improper use or use for other than the intended purpose.

| Target group                                                                           | These instructions are intended for service technicians. |  |
|----------------------------------------------------------------------------------------|----------------------------------------------------------|--|
| Intended use The ECA970 is an electronic load relay for contactless switching of glass |                                                          |  |
|                                                                                        | and handrail heaters.                                    |  |