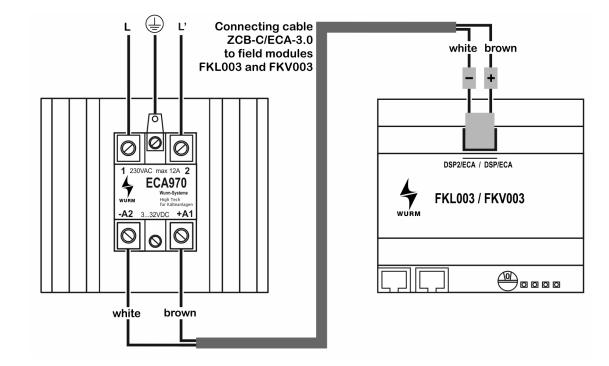

## Connection of the ECA970 to FKL003, FKV003

For contactless switching of glass and handrail heaters, connect the ECA970 to the free display output of field module FKL003 or FKV003. To do this, use the pre-assembled ZCB-C/ECA-3.0 connecting cable.