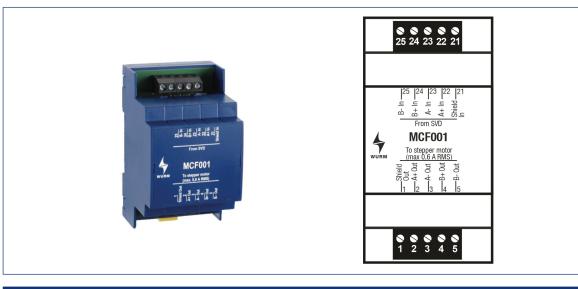

## **MCF001 CABLE FILTER FOR SVD**

## Features

Module for adapting longer valve connection cables to SVD stepper motor valve driver
 Insert between output SVD001 or SVD101 and connecting cable to valve
 For bipolar valves up to 600 mA phase current
 Used for compatible valve types of SVD001 and SVD101 control modules:

- Danfoss, Carel, Sporlan, SAGInoMIYA: all
- Alco/Emerson: EX4, EX5, EX6

|                       |                                                        | Technical data |
|-----------------------|--------------------------------------------------------|----------------|
| Ambient temperature   | Operation: 0+55°C, storage: -25+70°C                   |                |
| Dimensions            | (W x H x D) 53mm x 90mm x 58mm (DIN 43880)             |                |
| Weight                | About 110g                                             |                |
| Maximum phase current | 600mA                                                  |                |
| Nominal voltage       | 24V=                                                   |                |
| CE conformity         | <ul> <li>2014/35/EU (Low Voltage Directive)</li> </ul> | CE             |
|                       | RoHS II                                                |                |